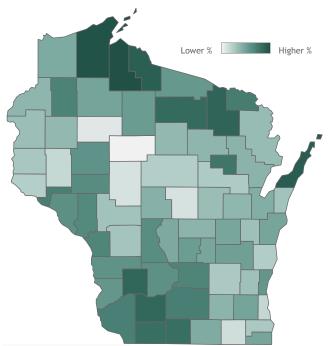

#### Wisconsin residents who have completed the vaccine series by county

## Click a county to filter data

© 2021 Mapbox © OpenStreetMap