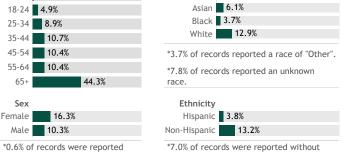

Race

American Indian 8.7%

\*0.6% of records were reported without sex.

Age 16-17 0.5%

ethnicity.

## View more data on racial and ethnic disparities in Wisconsin

29,224 11,050 0 12/13 12/20 12/27 1/03 1/10 1/17 1/24 1/31 2/07 2/14 2/21 2/28 3/07 3/14 11/29 12/6

\*Current week may be incomplete.