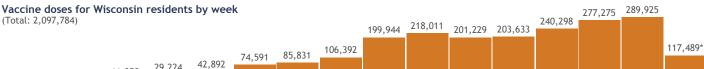

## View more data on racial and ethnic disparities in Wisconsin

29,224 11,050 0 12/13 12/20 12/27 1/03 1/10 1/17 1/24 1/31 2/07 2/14 2/21 2/28 3/07 3/14 11/29 12/6

\*Current week may be incomplete.