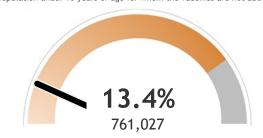

#### Percent of Wisconsin residents who have completed the vaccine series

The orange represents the population for whom the vaccine is authorized. The gray indicates the population under 16 years of age for whom the vaccines are not authorized.